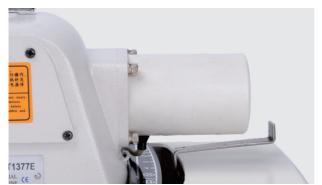

# Integrated Computerized Button Attaching Machine



### JK-T1377E

#### Advantages



#### 1 Three Patterns, Easily Exchange

One machine has three button attaching patterns. Easily exchange three patterns by turning adjustment handle



#### 3 Smart Configuration, High Efficiency

Automatic presser foot lifter and thread trimmer are controled by electromagnet. The function is more stable. Free labors and improve the working efficiency.



#### 5 LED Light

Convinient for needle and thread, Relieve visual fatique.

#### **Technical Parameters**



## 2 Integrated, Power Saving and Environmental Protection

Electronic control integrated, automatically stop, adjustalbe speed, power



#### 4 LCD Operation Panel, Easy to Use

All parameter setting of numbers of needle, presser foot lifter etc. can be realized by keys on operation panel.



## **6** Eccentric Wheel optimization, Operation more stable

Reduce the vibration, extend the life of machine and improve the sewingquality

| <u>  -                                   </