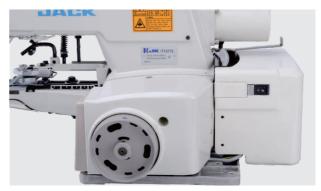

## **6** Eccentric Wheel optimization, Operation more stable

Reduce the vibration, extend the life of machine and improve the sewingquality

| <u>  -                                   </u> |                                          | į | Ţ | © ° ° ° ° ° ° ° ° ° ° ° ° ° ° ° ° ° ° ° | \$\frac{1}{x} \frac{1}{x^{1}}        | X        | <u>*</u> | (mm) | (S.p.m) | (mm)        | NW/GW<br>(kg) |
|-----------------------------------------------|------------------------------------------|---|---|-----------------------------------------|--------------------------------------|----------|----------|------|---------|-------------|---------------|
| JK-T1377E                                     | TQX1 #16( #14~#18)<br>TQX7 #16( #14~#18) | 1 | 1 | 10~28                                   | X ( 2.5~6.5mm )<br>Y ( 0 , 2.5~6.5 ) | ~        | ~        | 9    | 1500    | 630x470x440 | 35/45         |
| JK-T1377                                      | TQX1#16(#14~#18)<br>TQX7#16(#14~#18)     | 1 | 1 | 10~28                                   | X ( 2.5~6.5mm )<br>Y ( 0 , 2.5~6.5 ) | <b>✓</b> | ~        | 9    | 1500    | 550x390x360 | 30/40         |