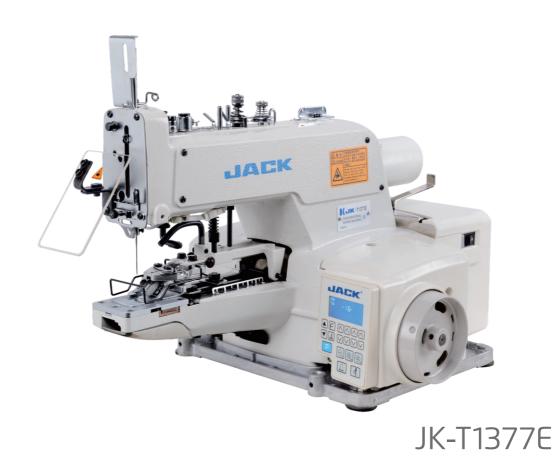

# Integrated Computerized Button Attaching Machine



### JK-T1377E

#### Advantages



#### 1 Three Patterns, Easily Exchange

One machine has three button attaching patterns. Easily exchange three patterns by turning adjustment handle



#### 3 Smart Configuration, High Efficiency

Automatic presser foot lifter and thread trimmer are controled by electromagnet. The function is more stable. Free labors and improve the working efficiency.



#### 5 LED Light

Convinient for needle and thread, Relieve visual fatique.

#### **Technical Parameters**



## 2 Integrated, Power Saving and Environmental Protection

Electronic control integrated, automatically stop, adjustalbe speed, power



#### 4 LCD Operation Panel, Easy to Use

All parameter setting of numbers of needle, presser foot lifter etc. can be realized by keys on operation panel.



#