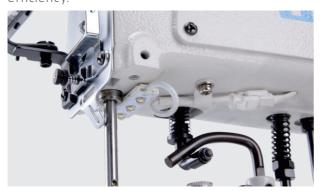

#### 3 Smart Configuration, High Efficiency

Automatic presser foot lifter and thread trimmer are controled by electromagnet. The function is more stable. Free labors and improve the working efficiency.

## **6** Eccentric Wheel optimization, Operation more stable

Reduce the vibration, extend the life of machine and improve the sewingquality

| <u>  -                                   </u> |                                          | į | Ţ | © ° ° ° ° ° ° ° ° ° ° ° ° ° ° ° ° ° ° ° | \$\frac{1}{x} \frac{1}{x^{1}}        | X        | <u>*</u> | (mm) | (S.p.m) | (mm)        | NW/GW<br>(kg) |
|-----------------------------------------------|------------------------------------------|---|---|-----------------------------------------|--------------------------------------|----------|----------|------|---------|-------------|---------------|
| JK-T1377E                                     | TQX1 #16( #14~#18)<br>TQX7 #16( #14~#18) | 1 | 1 | 10~28                                   | X ( 2.5~6.5mm )<br>Y ( 0 , 2.5~6.5 ) | ~        | ~        | 9    | 1500    | 630x470x440 | 35/45         |
| JK-T1377                                      | TQX1#16(#14~#18)<br>TQX7#16(#14~#18)     | 1 | 1 | 10~28                                   | X ( 2.5~6.5mm )<br>Y ( 0 , 2.5~6.5 ) | <b>✓</b> | ~        | 9    | 1500    | 550x390x360 | 30/40         |