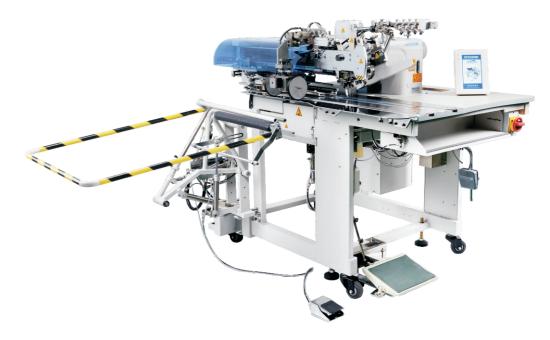

Jack Wechat





China No.1



# **Automatic Pocket Welting Machine**



JK-T5878-68

# JK-T5878-68

## **Efficiency Comparison**

- Production capacity increase **700%**.
- 7 sets lockstitch machine, space, labor and management cost saving per year
- Quality improvement 10-15%



### Advantage



double welt pocket

double welt pocket with flap

#### 1 More Options, Higher Efficient

Capable for variety of pocket welting patterns such as single welt pocket, double welt pocket, double welt pocket with and without flap, etc., output up to 2000/8 hours.



#### 2 Smart Touchable Panel, Intuitive Operation

Large size smart touchable panel makes operation more intuitive and smoothly USB port for pattern storage and program updates. Internal SD card supports video playing.



3 Big Presser Foot Adjustment, Wider Application

Adjustment button can control the move