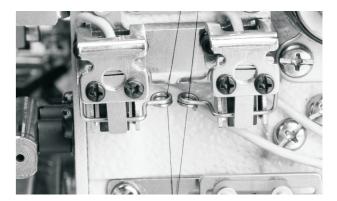

#### 6 Triple feeding, Good Positioning

To ensure that the feeding of upper and lower fabric no mutual friction, so the fabric will not split.