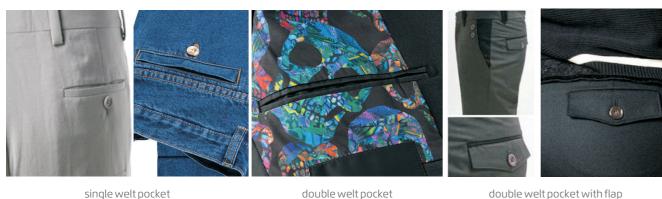

### Advantage

double welt pocket

double welt pocket with flap

#### 1 More Options, Higher Efficient

Capable for variety of pocket welting patterns such as single welt pocket, double welt pocket, double welt pocket with and without flap, etc., output up to 2000/8 hours.