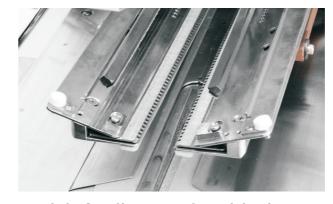

#### 4 New Corner Knife, Exactly Fabric Cutting

Drawer system design corner knife can be adjusted directly once pulled out. Elongated knife head prevent conflict with fabric, improve the accuracy of cutting.