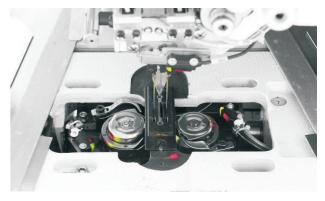

#### 5 Bobbin Thread Shortage Alarm

Bobbin thread sensor monitoring the thread margin, send report automatically before the bottom line exhausted, therefore the operator can replace the bobbin thread in time, ensure 100% stitches.