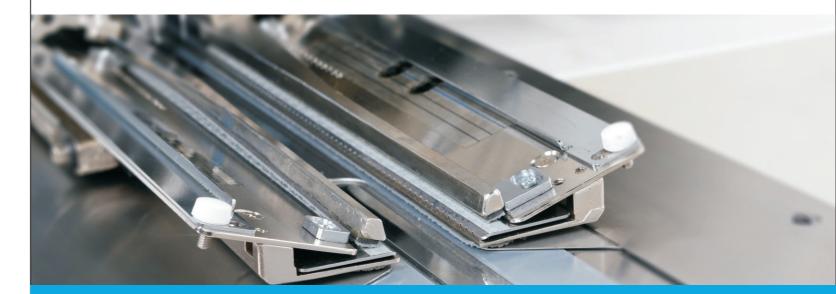

#### 4 New Corner Knife, Exactly Fabric Cutting

Drawer system design corner knife can be adjusted directly once pulled out. Elongated knife head prevent conflict with fabric, improve the accuracy of cutting.