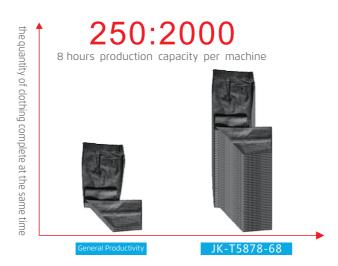

## **Efficiency Comparison**

- Production capacity increase **700%**.
- 7 sets lockstitch machine, space, labor and management cost saving per year
- Quality improvement 10-15%

#### 1 More Options, Higher Efficient

Capable for variety of pocket welting patterns such as single welt pocket, double welt pocket, double welt pocket with and without flap, etc., output up to 2000/8 hours.