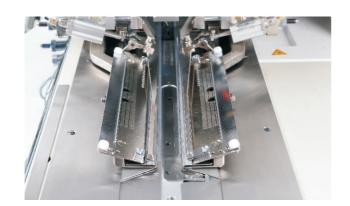

#### 4 New Corner Knife, Exactly Fabric Cutting

Drawer system design corner knife can be adjusted directly once pulled out. Elongated knife head prevent conflict with fabric, improve the accuracy of cutting.