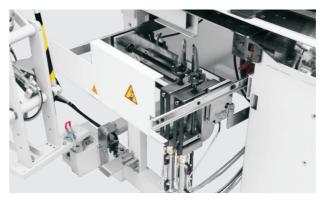

3 Big Presser Foot Adjustment, Wider Application

Adjustment button can control the movement of the big presser foot, more widely application for fabrics with different thickness.

#### 6 Triple feeding, Good Positioning

To ensure that the feeding of upper and lower fabric no mutual friction, so the fabric will not split.