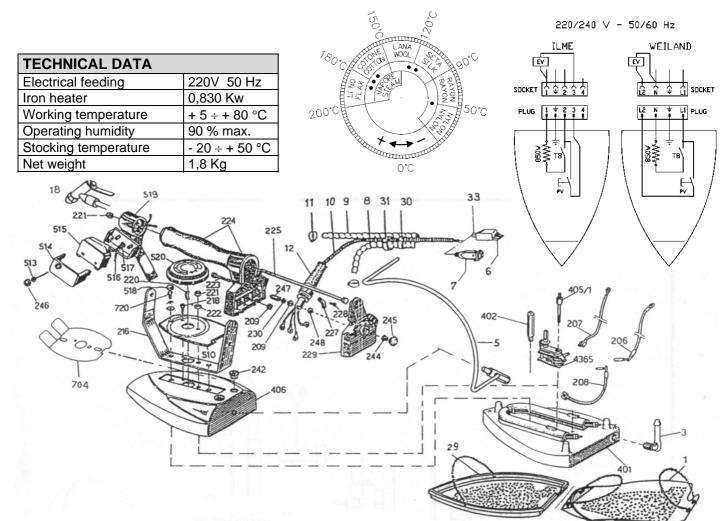

|                                                                         |        |                          | -   |        | the second se |  |
|-------------------------------------------------------------------------|--------|--------------------------|-----|--------|-----------------------------------------------------------------------------------------------------------------|--|
| Pos                                                                     | CODE   | DESCRIPTION              | Pos | CODE   | DESCRIPTION                                                                                                     |  |
| 4365                                                                    | 45A005 | Thermostat with fuse     | 223 | 184457 | Screw                                                                                                           |  |
| 720                                                                     | 184453 | Screw for casing fixing  | 222 | 514057 | Nut for casing                                                                                                  |  |
| 704                                                                     | 253297 | Safety protection        | 221 | 514056 | Nut for handle                                                                                                  |  |
| 520                                                                     | 224217 | Handwheel                | 220 | 534288 | Spring of the handwheel                                                                                         |  |
| 519                                                                     | 173236 | Microswitch support      | 218 | 184455 | Screw                                                                                                           |  |
| 518                                                                     | 22K038 | Screw plug               | 216 | 172057 | Handle support                                                                                                  |  |
| 515                                                                     | 43D009 | Microswitch              | 209 | 514055 | Nut                                                                                                             |  |
| 514                                                                     | 43K007 | Microswitch box          | 208 | 304282 | Electrical connection between thermostat and heating element.                                                   |  |
| 513                                                                     | 184451 | Microswitch screw        | 207 | 304281 | Electrical connection between thermostat and<br>binding clamp                                                   |  |
| 510                                                                     | 264350 | Plate                    | 206 | 304280 | Electrical connection between heating element and binding clamp                                                 |  |
| 406                                                                     | 253255 | Casing                   | 33  | 224255 | Passacavo spina                                                                                                 |  |
| 405/1                                                                   | 174020 | Stud bolt for thermostat | 31  | 224260 | Cable clamp                                                                                                     |  |
| 402                                                                     | 174019 | Stud bolt for casing     | 30  | 224215 | Spring                                                                                                          |  |
| 401                                                                     | 253254 | Plate with heater        | 29  | Z23E01 | Armoured teflon sole                                                                                            |  |
| 248                                                                     | 184449 | Isolating washers        | 18  | 25A002 | Water spray                                                                                                     |  |
| 247                                                                     | 174018 | Spacing collar           | 12  | 224210 | Failead                                                                                                         |  |
| 246                                                                     | 22K037 | Microswitch plug         | 11  | 51X005 | Clamp                                                                                                           |  |
| 245                                                                     | 22K036 | Lid                      | 10  | Z23C00 | Electric cable                                                                                                  |  |
| 244                                                                     | 514058 | Nut for rear cover       | 9   | 07A002 | Silicone tube                                                                                                   |  |
| 242                                                                     | 224245 | Isolating rubber rings   | 8   | 07A001 | Rubber hose                                                                                                     |  |
| 230                                                                     | 184448 | Washer                   | 7   | 43H009 | Lime plug                                                                                                       |  |
| 229                                                                     | 222133 | Rear cover               | 6   | 43H002 | Wieland plug                                                                                                    |  |
| 228                                                                     | 184450 | Screw                    | 5   | 174009 | Flexible iron support                                                                                           |  |
| 227                                                                     | 174353 | Staple                   | 3   | 364297 | Hose holder                                                                                                     |  |
| 225                                                                     | 183255 | Handle rod               | 1   | Z23E00 | Teflon sole                                                                                                     |  |
| 224                                                                     | 222056 | Handle                   | 1   |        |                                                                                                                 |  |
| Web site: http://www.abidini-ab.it - F-mail: abidini commerciale@tin it |        |                          |     |        |                                                                                                                 |  |