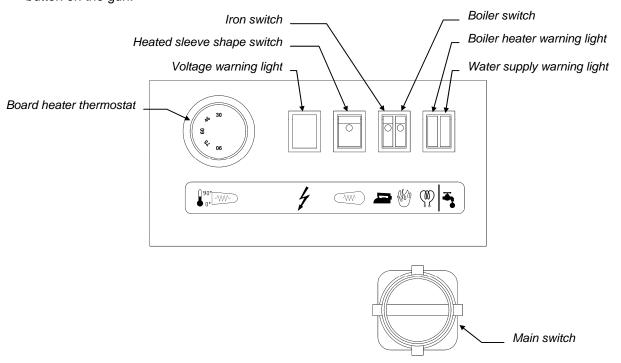

#### 7.2 USE

- Open the on-off valve of the water supply.
- Turn on the main switch of the machine.
- Press the boiler button.
- The warning light of the water supply switches on automatically (the water starts running into the boiler).
- Once the water has reached the required level the relevant warning light switches off automatically, whereas the one of the boiler heater turns on.
- After a few minutes the boiler reaches the working pressure of 2.6 bar (check the pressure on the pressure gauge), the relevant warning light switches off automatically.
- The generator is now ready to supply steam.
- Adjust the board temperature by means of the thermostat wheel.
- Wait until the boards reach the required temperature.
- Push the pedal to put the air suction on boards into operation.
- At the end of the work, turn off the table by means of the relevant buttons.