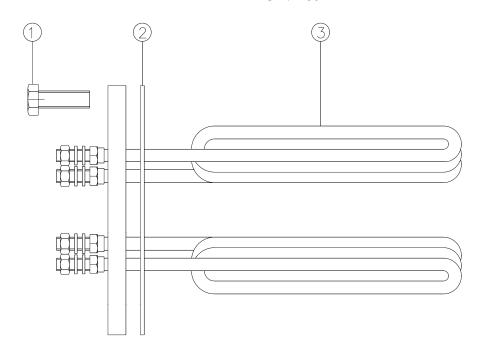

# HEATER FLANGE Ø130

| Pos. | ARTICLE | DESCRIPTION  | Pos. | ARTICLE | DESCRIPTION          |
|------|---------|--------------|------|---------|----------------------|
| 1    | 50A016  | Screw M10x25 |      | 212061  | Boiler heater 3,9 kW |
| 2    | 244236  | Gasket       | 3    | 212060  | Boiler heater 3,3 kW |
|      |         |              |      | 212063  | Boiler heater 4,8 kW |