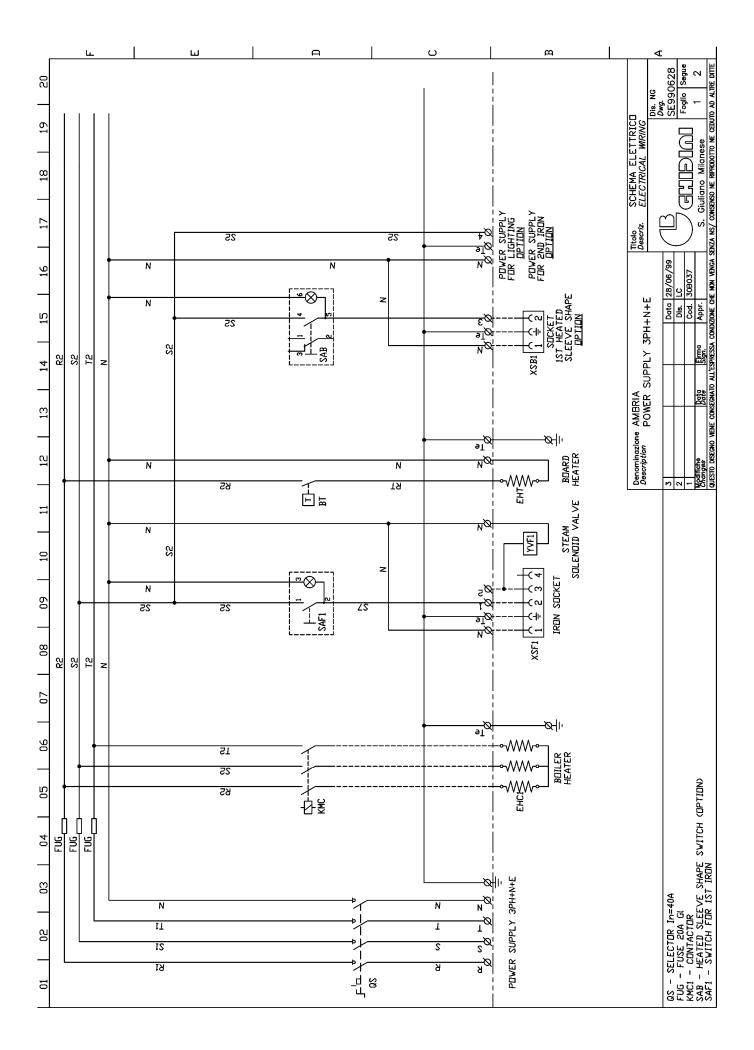

#### 6.3 ELECTRICAL WIRING

The electrical wiring must be carried out as indicated in the drawing. Check that the supply voltage and the frequency correspond to those indicated on the rating plate. The dimensions of the supply cable must suit the machine absorption and comply to the current regulations. It is advisable to install a switch with fuses or a magnetothermal one. Put the cable in the cable passage hole, then tighten. Connect the cable to the terminals of the feeder line on the control panel, as shown on the drawing of the present manual. Check the rotation direction of the motors; if not correct, invert two of the three input phases with each other.