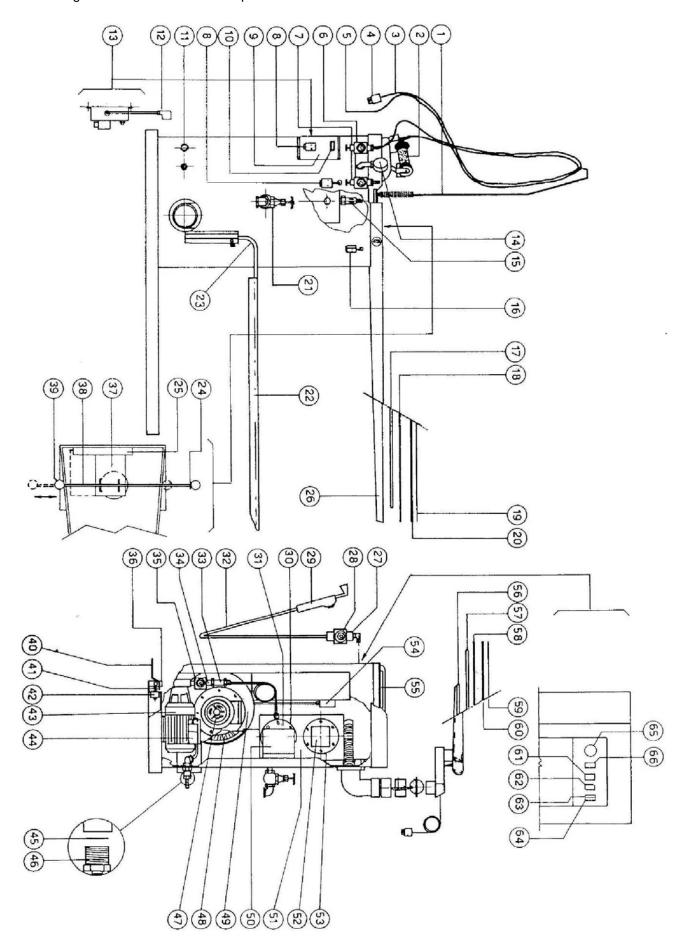

# **5 MACHINE COMPONENTS**

The following are the main machine components:

| Pos. | ARTICLE | DESCRIPTION                             | Pos. | ARTICLE | DESCRIPTION                      |
|------|---------|-----------------------------------------|------|---------|----------------------------------|
| 1    | 534269  | Antenna for cable                       | 34   | 39B036  | Water solenoid valve             |
| 2    | Z01L10  | Steam iron type U                       | 35   | 39H038  | Coil for water solenoid valve    |
| 3    | Z23C00  | Electric cable                          | 36   |         |                                  |
| 4    | 43H009  | Iron plug by Ilme                       | 37   | 173329  | Plate out of stainless steel     |
| 5    | 07A001  | Steam tube                              | 38   | 184466  | Rod for stainless steel plate    |
| 6    | 39H043  | Coil for steam iron solenoid valve      | 39   | 52C003  | Knob                             |
| 7    | 39B012  | Steam solenoid valve for iron           | 40   | 175103  | Vacuum pedal                     |
| 8    | 43G007  | Iron socket by Ilme                     | 41   |         |                                  |
| 9    | 173441  | Small control case for 2nd iron fitting | 42   | 43D002  | Vacuum micro-switch              |
| 10   | 43A020  | 2nd iron switch                         | 43   | 42B011  | Water pump 230V / 50Hz           |
| 11   |         | Power supply inlet                      | 44   | 42G021  | Pump condenser MF 10             |
| 12   | 301016  | Connector                               | 45   | 174356  | Water filter                     |
| 13   | Z18M00  | Complete fitting for second iron        | 46   | 36E006  | Hose holder Ø12mm                |
| 14   | 35A004  | Pressure gauge                          | 47   | 42A002  | Vacuum motor 230V / 50-60Hz      |
| 15   | 38S001  | Safety valve                            | 48   | 42H002  | Vacuum fan Ø180x72               |
| 16   | 43G006  | Socket for heated shape by Ilme         | 49   | 340017  | Vacuum fan wheel box             |
| 17   | 213123  | Table heater 1000 Watt                  | 50   | 172102  | Safety cover                     |
| 18   | 161020  | Perforated plate for universal table    | 51   | 202128  | Boiler                           |
| 19   | 274103  | Padding and cloth for maxi table        | 52   | E 02    | Automatic level control          |
|      | 274123  | Fadding and cloth for maxi table        | 53   | 244236  | Flange gasket Ø135mm             |
| 20   | Z27P31  | Padding and cloth for universal table   | 54   | 45G001  | Pressure switch 2 ÷ 5,5 bar      |
| 21   | 37A010  | Gate valve for boiler exhaust           | 55   | 25A001  | Iron rest out of silicone        |
| 22   | 274203  | Cloth for garment tray                  | 56   | 340019  | Sleeve shape                     |
| 23   | 175005  | Garment tray                            | 57   | 213134  | Sleeve shape heater 140 W        |
| 24   | 161037  | Stainless steel rail                    | 58   | 173323  | Sleeve shape plate               |
| 25   | 24A011  | Or-ring                                 | 59   | Z27P14  | Sleeve shape cloth               |
| 26   | 162114  | Universal table                         | 60   |         | Padding and net for sleeve shape |
| 27   | 39B012  | Solenoid valve for steam gun            | 61   | 43A020  | Sleeve shape switch              |
| 28   | 39H043  | Coil for steam gun solenoid valve       | 62   | 43A014  | Iron switch                      |
| 29   | Z07A00  | Steam gun                               | 63   | 43A043  | Main switch                      |
| 30   | 244236  | Flange gasket Ø135mm                    | 64   | 43A016  | Boiler warning light             |
|      | 212061  | Boiler heater 3,9 kW                    | 65   | 45A010  | Table thermostat                 |
| 31   | 212060  | Boiler heater 3,3 kW                    | 66   | 43A046  | Voltage warning light            |
|      | 212063  | Boiler heater 4,8 kW                    | 67   | 43A014  | Boiler switch                    |
| 32   | 07A002  | Steam tube out of silicone              | 68   | 43A016  | Water warning light              |
| 33   | 38W001  | Check valve                             |      |         |                                  |