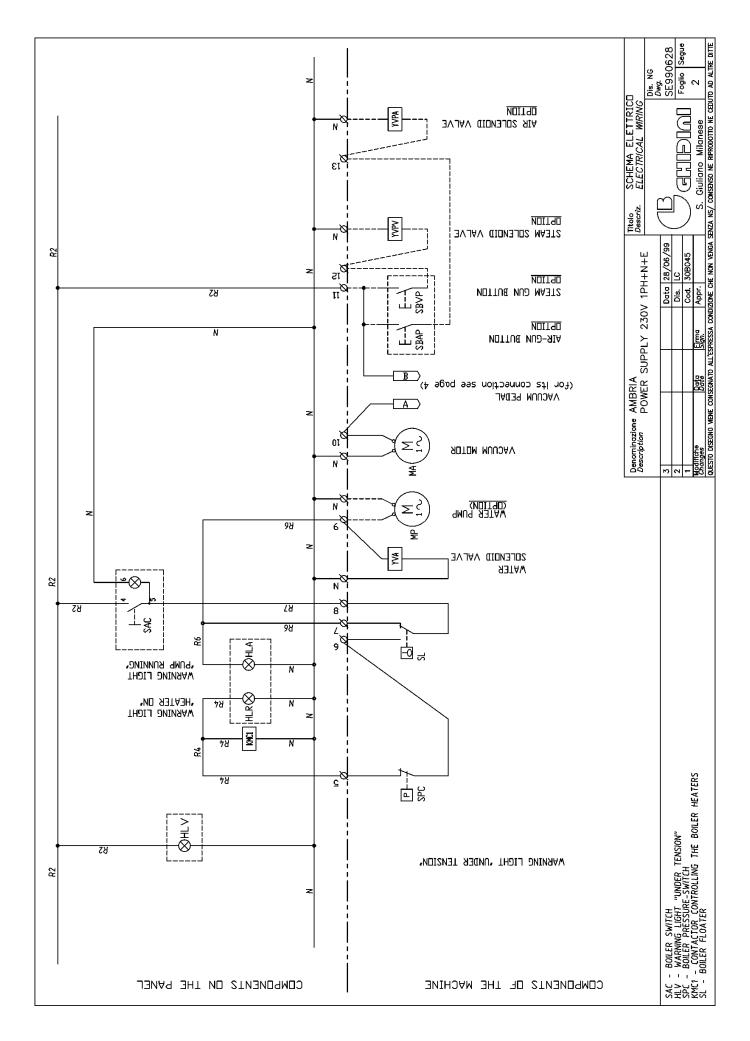

#### 6.3 ELECTRICAL WIRING

The electrical wiring must be carried out as indicated in the drawing. Check that the supply voltage and the frequency correspond to those indicated on the rating plate. The dimensions of the supply cable must suit the machine absorption and comply to the current regulations. It is advisable to install a switch with fuses or a magnetothermal one. Put the cable in the cable passage hole, then tighten. Connect the cable to the terminals of the feeder line on the control panel, as shown on the drawing of the present manual. Check the rotation direction of the motors; if not correct, invert two of the three input phases with each other.

**ATTENTION:** After having carried out all the electrical connections, make sure that the cables are protected against any possible hits and are suitably fixed and isolated.