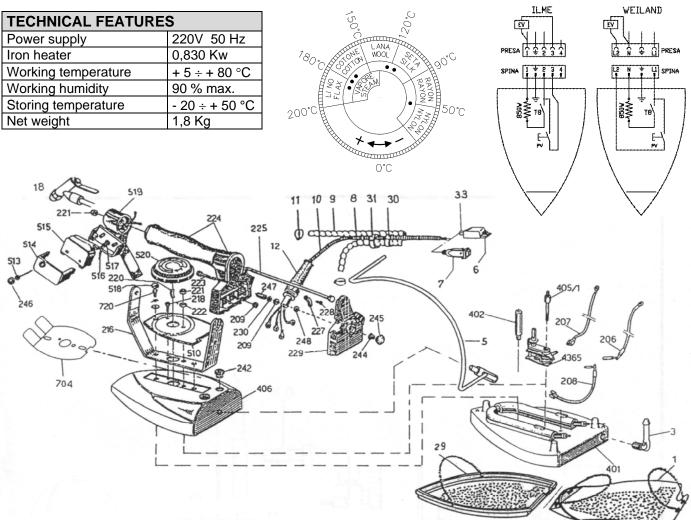

## 4 TECHNICAL FEATURES

| Power supply                            | 230V – 1ph / 50 Hz                        |
|-----------------------------------------|-------------------------------------------|
| ,                                       | 230-400V – 3ph / 50 Hz                    |
| Power consumption                       | Boiler Steam Sleeve Table                 |
|                                         | 3,3-3,9-4,8 Kw   0,83 Kw   0,14 Kw   1 Kw |
| Vacuum motor                            | 0,6 Hp                                    |
| Pump motor                              | 0,5 Hp                                    |
| Steam pressure                          | 2,6 bar                                   |
| Steam consumption                       | 2 ÷ 10 Kg/h                               |
| Sound intensity level                   | < 70 dB(A)                                |
| Working temperature                     | + 5 ÷ + 80 °C                             |
| Working humidity                        | 90 % max.                                 |
| Storing temperature                     | - 20 ÷ + 50 °C                            |
| Net dimension 1550 x 550 x 950 mm.      |                                           |
| Net weight                              | 87 Kg                                     |
| Overall dimensions (packaging included) | 1520 x 580 x 1000 mm                      |
| Gross weight (packaging included)       | 110 Kg                                    |

# **5 MACHINE COMPONENTS**

The following are the main machine components:

| Pos. | ARTICLE | DESCRIPTION                             | Pos. | ARTICLE | DESCRIPTION                      |
|------|---------|-----------------------------------------|------|---------|----------------------------------|
| 1    | 534269  | Antenna for cable                       | 34   | 39B036  | Water solenoid valve             |
| 2    | Z01L10  | Steam iron type U                       | 35   | 39H038  | Coil for water solenoid valve    |
| 3    | Z23C00  | Electric cable                          | 36   |         |                                  |
| 4    | 43H009  | Iron plug by Ilme                       | 37   | 173329  | Plate out of stainless steel     |
| 5    | 07A001  | Steam tube                              | 38   | 184466  | Rod for stainless steel plate    |
| 6    | 39H043  | Coil for steam iron solenoid valve      | 39   | 52C003  | Knob                             |
| 7    | 39B012  | Steam solenoid valve for iron           | 40   | 175103  | Vacuum pedal                     |
| 8    | 43G007  | Iron socket by Ilme                     | 41   |         |                                  |
| 9    | 173441  | Small control case for 2nd iron fitting | 42   | 43D002  | Vacuum micro-switch              |
| 10   | 43A020  | 2nd iron switch                         | 43   | 42B011  | Water pump 230V / 50Hz           |
| 11   |         | Power supply inlet                      | 44   | 42G021  | Pump condenser MF 10             |
| 12   | 301016  | Connector                               | 45   | 174356  | Water filter                     |
| 13   | Z18M00  | Complete fitting for second iron        | 46   | 36E006  | Hose holder Ø12mm                |
| 14   | 35A004  | Pressure gauge                          | 47   | 42A002  | Vacuum motor 230V / 50-60Hz      |
| 15   | 38S001  | Safety valve                            | 48   | 42H002  | Vacuum fan Ø180x72               |
| 16   | 43G006  | Socket for heated shape by Ilme         | 49   | 340017  | Vacuum fan wheel box             |
| 17   | 213123  | Table heater 1000 Watt                  | 50   | 172102  | Safety cover                     |
| 18   | 161020  | Perforated plate for universal table    | 51   | 202128  | Boiler                           |
| 19   | 274103  | Padding and cloth for maxi table        | 52   | E 02    | Automatic level control          |
|      | 274123  | Fadding and cloth for maxi table        | 53   | 244236  | Flange gasket Ø135mm             |
| 20   | Z27P31  | Padding and cloth for universal table   | 54   | 45G001  | Pressure switch 2 ÷ 5,5 bar      |
| 21   | 37A010  | Gate valve for boiler exhaust           | 55   | 25A001  | Iron rest out of silicone        |
| 22   | 274203  | Cloth for garment tray                  | 56   | 340019  | Sleeve shape                     |
| 23   | 175005  | Garment tray                            | 57   | 213134  | Sleeve shape heater 140 W        |
| 24   | 161037  | Stainless steel rail                    | 58   | 173323  | Sleeve shape plate               |
| 25   | 24A011  | Or-ring                                 | 59   | Z27P14  | Sleeve shape cloth               |
| 26   | 162114  | Universal table                         | 60   |         | Padding and net for sleeve shape |
| 27   | 39B012  | Solenoid valve for steam gun            | 61   | 43A020  | Sleeve shape switch              |
| 28   | 39H043  | Coil for steam gun solenoid valve       | 62   | 43A014  | Iron switch                      |
| 29   | Z07A00  | Steam gun                               | 63   | 43A043  | Main switch                      |
| 30   | 244236  | Flange gasket Ø135mm                    | 64   | 43A016  | Boiler warning light             |
|      | 212061  | Boiler heater 3,9 kW                    | 65   | 45A010  | Table thermostat                 |
| 31   | 212060  | Boiler heater 3,3 kW                    | 66   | 43A046  | Voltage warning light            |
|      | 212063  | Boiler heater 4,8 kW                    | 67   | 43A014  | Boiler switch                    |
| 32   | 07A002  | Steam tube out of silicone              | 68   | 43A016  | Water warning light              |
| 33   | 38W001  | Check valve                             |      |         |                                  |

# STEAM IRON TYPE "U"

| 4365         45A005         Thermostat with thermofuse         224         222056         Handle           720         184453         Fixing screw for body         223         184457         Fixing screw for handle           704         253297         Hand protection plate         222         514057         Fixing nut for body           520         224217         Hand wheel         221         514056         Nut for handle rod           519         173236         Micro-switch support         220         534288         Hand wheel spring           518         22K038         Cap for body screw         218         184455         Fixing screw for body           517         224217         Sheathing         216         172057         Handle support           516         304284         Micro-switch wires         209         514055         Nut for terminal board           515         43D009         Micro-switch complete of wires and sheathing         208         304282         Electrical wiring for thermostat terminal board           514         43K007         Micro-switch case         207         304281         Electrical wiring for thermostat terminal board                                                                                                                                                                                                                |       |         |                                              |     | No. 200 |                                                 |
|---------------------------------------------------------------------------------------------------------------------------------------------------------------------------------------------------------------------------------------------------------------------------------------------------------------------------------------------------------------------------------------------------------------------------------------------------------------------------------------------------------------------------------------------------------------------------------------------------------------------------------------------------------------------------------------------------------------------------------------------------------------------------------------------------------------------------------------------------------------------------------------------------------------------------------------------------------------------------------------------------------------------------------------------------------------------------------------------------------------------------------------------------------------------------------------------------------------------------------------------------------------------------------------------------------------------------------------------------------------------------------------------------------------------------------|-------|---------|----------------------------------------------|-----|---------|-------------------------------------------------|
| 720         184453         Fixing screw for body         223         184457         Fixing screw for handle           704         253297         Hand protection plate         222         514057         Fixing nut for body           520         224217         Hand wheel         221         514056         Nut for handle rod           519         173236         Micro-switch support         220         534288         Hand wheel spring           518         22K038         Cap for body screw         218         184455         Fixing screw for body           517         224217         Sheathing         216         172057         Handle support           516         304284         Micro-switch wires         209         514055         Nut for terminal board           515         43D009         Micro-switch complete of wires and sheathing         208         304282         Electrical wiring for thermostat terminal board           513         184451         Micro-switch screw         206         304280         Electrical wiring for thermostat terminal board           510         264350         Plate         33         224255         Cable holder for plug           406         253255         Body         31         224260         Wire clamp                                                                                                                                | Pos.  | ARTICLE | DESCRIPTION                                  | Pos | ARTICLE | DESCRIPTION                                     |
| 704         253297         Hand protection plate         222         514057         Fixing nut for body           520         224217         Hand wheel         221         514056         Nut for handle rod           519         173236         Micro-switch support         220         534288         Hand wheel spring           518         22K038         Cap for body screw         218         184455         Fixing screw for body           517         224217         Sheathing         216         172057         Handle support           516         304284         Micro-switch wires         209         514055         Nut for terminal board           515         43D009         Micro-switch complete of wires and sheathing         208         304282         Electrical wiring for thermostat heate           514         43K007         Micro-switch screw         206         304280         Electrical wiring for thermostat terminal board           510         264350         Plate         33         224255         Cable holder for plug           406         253255         Body         31         224260         Wire clamp           402         174019         Body column         29         223E01         Stiffened teflon shoe           401 </td <td></td> <td>45A005</td> <td>Thermostat with thermofuse</td> <td>224</td> <td>222056</td> <td>7 7217 7217</td>                   |       | 45A005  | Thermostat with thermofuse                   | 224 | 222056  | 7 7217 7217                                     |
| 520         224217         Hand wheel         221         514056         Nut for handle rod           519         173236         Micro-switch support         220         534288         Hand wheel spring           518         22K038         Cap for body screw         218         184455         Fixing screw for body           517         224217         Sheathing         216         172057         Handle support           516         304284         Micro-switch wires         209         514055         Nut for terminal board           515         43D009         Micro-switch complete of wires and sheathing         208         304282         Electrical wiring for thermostat heate           514         43K007         Micro-switch case         207         304281         Electrical wiring for thermostat terminal board           510         264350         Plate         33         224255         Cable holder for plug           405/1         174020         Thermostat column         30         224215         Little spring           402         174019         Body column         29         223E01         Stiffened teflon shoe           401         253254         Plate with heater         18         25A002         Water spray gun           <                                                                                                                                  | 720   | 184453  | Fixing screw for body                        | 223 | 184457  |                                                 |
| 519         173236         Micro-switch support         220         534288         Hand wheel spring           518         22K038         Cap for body screw         218         184455         Fixing screw for body           517         224217         Sheathing         216         172057         Handle support           516         304284         Micro-switch wires         209         514055         Nut for terminal board           515         43D009         Micro-switch complete of wires and sheathing         208         304282         Electrical wiring for thermostat heate           514         43K007         Micro-switch case         207         304281         Electrical wiring for thermostat terminal board           510         264350         Micro-switch screw         206         304280         Electrical wiring for thermostat terminal board           510         264350         Plate         33         224255         Cable holder for plug           406         253255         Body         31         224260         Wire clamp           407         174019         Body column         30         224215         Little spring           401         253254         Plate with heater         18         25A002         Water spray gun <tr< td=""><td>704</td><td>253297</td><td>Hand protection plate</td><td>222</td><td>514057</td><td>Fixing nut for body</td></tr<> | 704   | 253297  | Hand protection plate                        | 222 | 514057  | Fixing nut for body                             |
| 518         22K038         Cap for body screw         218         184455         Fixing screw for body           517         224217         Sheathing         216         172057         Handle support           516         304284         Micro-switch wires         209         514055         Nut for terminal board           515         43B009         Micro-switch complete of wires and sheathing         208         304282         Electrical wiring for thermostat heate           514         43K007         Micro-switch case         207         304281         Electrical wiring for thermostat terminal board           513         184451         Micro-switch screw         206         304280         Electrical wiring for thermostat terminal board           510         264350         Plate         33         224255         Cable holder for plug           406         253255         Body         31         224260         Wire clamp           405/1         174020         Thermostat column         30         224215         Little spring           402         174019         Body column         29         Z23E01         Stiffened teflon shoe           244         184449         Isolating washers         12         224210         Cable holder                                                                                                                                    | 520   | 224217  | Hand wheel                                   | 221 | 514056  | Nut for handle rod                              |
| 517         224217         Sheathing         216         172057         Handle support           516         304284         Micro-switch wires         209         514055         Nut for terminal board           515         43D009         Micro-switch complete of wires and sheathing         208         304282         Electrical wiring for thermostat heate           514         43K007         Micro-switch case         207         304281         Electrical wiring for thermostat terminal board           510         264350         Plate         33         224255         Cable holder for plug           406         253255         Body         31         224260         Wire clamp           405/1         174020         Thermostat column         30         224215         Little spring           402         174019         Body column         29         Z23E01         Stiffened teflon shoe           401         253254         Plate with heater         18         25A002         Water spray gun           248         184449         Isolating washers         12         224210         Cable holder           247         174018         Earth spacer         11         51X005         Clip           246         22K037                                                                                                                                                                 | 519   | 173236  | Micro-switch support                         | 220 | 534288  | Hand wheel spring                               |
| 516         304284         Micro-switch wires         209         514055         Nut for terminal board           515         43D009         Micro-switch complete of wires and sheathing         208         304282         Electrical wiring for thermostat heate           514         43K007         Micro-switch case         207         304281         Electrical wiring for thermostat terminal board           513         184451         Micro-switch screw         206         304280         Electrical wiring for heater terminal board           510         264350         Plate         33         224255         Cable holder for plug           406         253255         Body         31         224260         Wire clamp           405/1         174020         Thermostat column         30         224215         Little spring           402         174019         Body column         29         Z23E01         Stiffened teflon shoe           401         253254         Plate with heater         18         25A002         Water spray gun           248         184449         Isolating washers         12         224210         Cable holder           247         174018         Earth spacer         11         51X005         Clip           246 <td>518</td> <td>22K038</td> <td>Cap for body screw</td> <td>218</td> <td>184455</td> <td>Fixing screw for body</td>                     | 518   | 22K038  | Cap for body screw                           | 218 | 184455  | Fixing screw for body                           |
| 515         43D009         Micro-switch complete of wires and sheathing         208         304282         Electrical wiring for thermostat heater           514         43K007         Micro-switch case         207         304281         Electrical wiring for thermostat terminal beart           513         184451         Micro-switch screw         206         304280         Electrical wiring for heater terminal boar           510         264350         Plate         33         224255         Cable holder for plug           406         253255         Body         31         224260         Wire clamp           405/1         174020         Thermostat column         30         224215         Little spring           402         174019         Body column         29         Z23E01         Stiffened teflon shoe           401         253254         Plate with heater         18         25A002         Water spray gun           248         184449         Isolating washers         12         224210         Cable holder           247         174018         Earth spacer         11         51X005         Clip           246         22K037         Micro-switch cap         9         07A002         Silicone tube           244 <td< td=""><td>517</td><td>224217</td><td>Sheathing</td><td>216</td><td>172057</td><td>Handle support</td></td<>                                      | 517   | 224217  | Sheathing                                    | 216 | 172057  | Handle support                                  |
| 514         43K007         Micro-switch case         207         304281         Electrical wiring for thermostat terminal bases           513         184451         Micro-switch screw         206         304280         Electrical wiring for heater terminal boar           510         264350         Plate         33         224255         Cable holder for plug           406         253255         Body         31         224260         Wire clamp           405/1         174020         Thermostat column         30         224215         Little spring           402         174019         Body column         29         Z23E01         Stiffened teflon shoe           401         253254         Plate with heater         18         25A002         Water spray gun           248         184449         Isolating washers         12         224210         Cable holder           247         174018         Earth spacer         11         51X005         Clip           246         22K037         Micro-switch cap         10         Z23C00         Electrical wire           245         22K036         Nut cap         9         07A002         Silicone tube           244         514058         Nut for rear cover         8                                                                                                                                                                 | 516   | 304284  | Micro-switch wires                           | 209 | 514055  | Nut for terminal board                          |
| 513         184451         Micro-switch screw         206         304280         Electrical wiring for heater terminal boar           510         264350         Plate         33         224255         Cable holder for plug           406         253255         Body         31         224260         Wire clamp           405/1         174020         Thermostat column         30         224215         Little spring           402         174019         Body column         29         Z23E01         Stiffened teflon shoe           401         253254         Plate with heater         18         25A002         Water spray gun           248         184449         Isolating washers         12         224210         Cable holder           247         174018         Earth spacer         11         51X005         Clip           246         22K037         Micro-switch cap         10         Z23C00         Electrical wire           245         22K036         Nut cap         9         07A002         Silicone tube           244         514058         Nut for rear cover         8         07A001         Rubber tube           242         224245         Rubber cap for wire holder         7         43H009                                                                                                                                                                               | 515   | 43D009  | Micro-switch complete of wires and sheathing | 208 | 304282  | Electrical wiring for thermostat heater         |
| 510       264350       Plate       33       224255       Cable holder for plug         406       253255       Body       31       224260       Wire clamp         405/1       174020       Thermostat column       30       224215       Little spring         402       174019       Body column       29       Z23E01       Stiffened teflon shoe         401       253254       Plate with heater       18       25A002       Water spray gun         248       184449       Isolating washers       12       224210       Cable holder         247       174018       Earth spacer       11       51X005       Clip         246       22K037       Micro-switch cap       10       Z23C00       Electrical wire         245       22K036       Nut cap       9       07A002       Silicone tube         244       514058       Nut for rear cover       8       07A001       Rubber tube         242       224245       Rubber cap for wire holder       7       43H009       Plug by Ilme         230       184448       Indented washer       6       43H002       Plug by Wieland         229       222133       Rear cover       5       174009                                                                                                                                                                                                                                                                         | 514   | 43K007  | Micro-switch case                            | 207 | 304281  | Electrical wiring for thermostat terminal board |
| 406         253255         Body         31         224260         Wire clamp           405/1         174020         Thermostat column         30         224215         Little spring           402         174019         Body column         29         Z23E01         Stiffened teflon shoe           401         253254         Plate with heater         18         25A002         Water spray gun           248         184449         Isolating washers         12         224210         Cable holder           247         174018         Earth spacer         11         51X005         Clip           246         22K037         Micro-switch cap         10         Z23C00         Electrical wire           245         22K036         Nut cap         9         07A002         Silicone tube           244         514058         Nut for rear cover         8         07A001         Rubber tube           242         224245         Rubber cap for wire holder         7         43H009         Plug by llme           230         184448         Indented washer         6         43H002         Plug by Wieland           229         222133         Rear cover         5         174009         Jointed iron hanger                                                                                                                                                                                        | 513   | 184451  | Micro-switch screw                           | 206 | 304280  | Electrical wiring for heater terminal board     |
| 405/1         174020         Thermostat column         30         224215         Little spring           402         174019         Body column         29         Z23E01         Stiffened teflon shoe           401         253254         Plate with heater         18         25A002         Water spray gun           248         184449         Isolating washers         12         224210         Cable holder           247         174018         Earth spacer         11         51X005         Clip           246         22K037         Micro-switch cap         10         Z23C00         Electrical wire           245         22K036         Nut cap         9         07A002         Silicone tube           244         514058         Nut for rear cover         8         07A001         Rubber tube           242         224245         Rubber cap for wire holder         7         43H009         Plug by llme           230         184448         Indented washer         6         43H002         Plug by Wieland           229         222133         Rear cover         5         174009         Jointed iron hanger           228         184450         U-bolt screw         3         364297         Cable ho                                                                                                                                                                                   | 510   | 264350  | Plate                                        | 33  | 224255  | Cable holder for plug                           |
| 402       174019       Body column       29       Z23E01       Stiffened teflon shoe         401       253254       Plate with heater       18       25A002       Water spray gun         248       184449       Isolating washers       12       224210       Cable holder         247       174018       Earth spacer       11       51X005       Clip         246       22K037       Micro-switch cap       10       Z23C00       Electrical wire         245       22K036       Nut cap       9       07A002       Silicone tube         244       514058       Nut for rear cover       8       07A001       Rubber tube         242       224245       Rubber cap for wire holder       7       43H009       Plug by llme         230       184448       Indented washer       6       43H002       Plug by Wieland         229       222133       Rear cover       5       174009       Jointed iron hanger         228       184450       U-bolt screw       3       364297       Cable hose         227       174353       Fixing U-bolt       1       Z23E00       Teflon shoe                                                                                                                                                                                                                                                                                                                                        | 406   | 253255  | Body                                         | 31  | 224260  | Wire clamp                                      |
| 401       253254       Plate with heater       18       25A002       Water spray gun         248       184449       Isolating washers       12       224210       Cable holder         247       174018       Earth spacer       11       51X005       Clip         246       22K037       Micro-switch cap       10       Z23C00       Electrical wire         245       22K036       Nut cap       9       07A002       Silicone tube         244       514058       Nut for rear cover       8       07A001       Rubber tube         242       224245       Rubber cap for wire holder       7       43H009       Plug by Ilme         230       184448       Indented washer       6       43H002       Plug by Wieland         229       222133       Rear cover       5       174009       Jointed iron hanger         228       184450       U-bolt screw       3       364297       Cable hose         227       174353       Fixing U-bolt       1       Z23E00       Teflon shoe                                                                                                                                                                                                                                                                                                                                                                                                                                     | 405/1 | 174020  | Thermostat column                            | 30  | 224215  | Little spring                                   |
| 248       184449       Isolating washers       12       224210       Cable holder         247       174018       Earth spacer       11       51X005       Clip         246       22K037       Micro-switch cap       10       Z23C00       Electrical wire         245       22K036       Nut cap       9       07A002       Silicone tube         244       514058       Nut for rear cover       8       07A001       Rubber tube         242       224245       Rubber cap for wire holder       7       43H009       Plug by Ilme         230       184448       Indented washer       6       43H002       Plug by Wieland         229       222133       Rear cover       5       174009       Jointed iron hanger         228       184450       U-bolt screw       3       364297       Cable hose         227       174353       Fixing U-bolt       1       Z23E00       Teflon shoe                                                                                                                                                                                                                                                                                                                                                                                                                                                                                                                                  | 402   | 174019  | Body column                                  | 29  | Z23E01  | Stiffened teflon shoe                           |
| 248       184449       Isolating washers       12       224210       Cable holder         247       174018       Earth spacer       11       51X005       Clip         246       22K037       Micro-switch cap       10       Z23C00       Electrical wire         245       22K036       Nut cap       9       07A002       Silicone tube         244       514058       Nut for rear cover       8       07A001       Rubber tube         242       224245       Rubber cap for wire holder       7       43H009       Plug by Ilme         230       184448       Indented washer       6       43H002       Plug by Wieland         229       222133       Rear cover       5       174009       Jointed iron hanger         228       184450       U-bolt screw       3       364297       Cable hose         227       174353       Fixing U-bolt       1       Z23E00       Teflon shoe                                                                                                                                                                                                                                                                                                                                                                                                                                                                                                                                  | 401   | 253254  | Plate with heater                            | 18  | 25A002  | Water spray gun                                 |
| 246       22K037       Micro-switch cap       10       Z23C00       Electrical wire         245       22K036       Nut cap       9       07A002       Silicone tube         244       514058       Nut for rear cover       8       07A001       Rubber tube         242       224245       Rubber cap for wire holder       7       43H009       Plug by Ilme         230       184448       Indented washer       6       43H002       Plug by Wieland         229       222133       Rear cover       5       174009       Jointed iron hanger         228       184450       U-bolt screw       3       364297       Cable hose         227       174353       Fixing U-bolt       1       Z23E00       Teflon shoe                                                                                                                                                                                                                                                                                                                                                                                                                                                                                                                                                                                                                                                                                                         | 248   | 184449  | Isolating washers                            | 12  | 224210  |                                                 |
| 245       22K036       Nut cap       9       07A002       Silicone tube         244       514058       Nut for rear cover       8       07A001       Rubber tube         242       224245       Rubber cap for wire holder       7       43H009       Plug by Ilme         230       184448       Indented washer       6       43H002       Plug by Wieland         229       222133       Rear cover       5       174009       Jointed iron hanger         228       184450       U-bolt screw       3       364297       Cable hose         227       174353       Fixing U-bolt       1       Z23E00       Teflon shoe                                                                                                                                                                                                                                                                                                                                                                                                                                                                                                                                                                                                                                                                                                                                                                                                     | 247   | 174018  | Earth spacer                                 | 11  | 51X005  | Clip                                            |
| 244       514058       Nut for rear cover       8       07A001       Rubber tube         242       224245       Rubber cap for wire holder       7       43H009       Plug by Ilme         230       184448       Indented washer       6       43H002       Plug by Wieland         229       222133       Rear cover       5       174009       Jointed iron hanger         228       184450       U-bolt screw       3       364297       Cable hose         227       174353       Fixing U-bolt       1       Z23E00       Teflon shoe                                                                                                                                                                                                                                                                                                                                                                                                                                                                                                                                                                                                                                                                                                                                                                                                                                                                                     | 246   | 22K037  | Micro-switch cap                             | 10  | Z23C00  | Electrical wire                                 |
| 242       224245       Rubber cap for wire holder       7       43H009       Plug by Ilme         230       184448       Indented washer       6       43H002       Plug by Wieland         229       222133       Rear cover       5       174009       Jointed iron hanger         228       184450       U-bolt screw       3       364297       Cable hose         227       174353       Fixing U-bolt       1       Z23E00       Teflon shoe                                                                                                                                                                                                                                                                                                                                                                                                                                                                                                                                                                                                                                                                                                                                                                                                                                                                                                                                                                              | 245   | 22K036  | Nut cap                                      | 9   | 07A002  | Silicone tube                                   |
| 230       184448       Indented washer       6       43H002       Plug by Wieland         229       222133       Rear cover       5       174009       Jointed iron hanger         228       184450       U-bolt screw       3       364297       Cable hose         227       174353       Fixing U-bolt       1       Z23E00       Teflon shoe                                                                                                                                                                                                                                                                                                                                                                                                                                                                                                                                                                                                                                                                                                                                                                                                                                                                                                                                                                                                                                                                                | 244   | 514058  | Nut for rear cover                           | 8   | 07A001  | Rubber tube                                     |
| 229       222133       Rear cover       5       174009       Jointed iron hanger         228       184450       U-bolt screw       3       364297       Cable hose         227       174353       Fixing U-bolt       1       Z23E00       Teflon shoe                                                                                                                                                                                                                                                                                                                                                                                                                                                                                                                                                                                                                                                                                                                                                                                                                                                                                                                                                                                                                                                                                                                                                                          | 242   | 224245  | Rubber cap for wire holder                   | 7   | 43H009  | Plug by Ilme                                    |
| 228       184450       U-bolt screw       3       364297       Cable hose         227       174353       Fixing U-bolt       1       Z23E00       Teflon shoe                                                                                                                                                                                                                                                                                                                                                                                                                                                                                                                                                                                                                                                                                                                                                                                                                                                                                                                                                                                                                                                                                                                                                                                                                                                                   | 230   | 184448  | Indented washer                              | 6   | 43H002  | Plug by Wieland                                 |
| 227         174353         Fixing U-bolt         1         Z23E00         Teflon shoe                                                                                                                                                                                                                                                                                                                                                                                                                                                                                                                                                                                                                                                                                                                                                                                                                                                                                                                                                                                                                                                                                                                                                                                                                                                                                                                                           | 229   | 222133  | Rear cover                                   | 5   | 174009  | Jointed iron hanger                             |
|                                                                                                                                                                                                                                                                                                                                                                                                                                                                                                                                                                                                                                                                                                                                                                                                                                                                                                                                                                                                                                                                                                                                                                                                                                                                                                                                                                                                                                 | 228   | 184450  | U-bolt screw                                 | 3   | 364297  | Cable hose                                      |
| 225 183255 Handle rod                                                                                                                                                                                                                                                                                                                                                                                                                                                                                                                                                                                                                                                                                                                                                                                                                                                                                                                                                                                                                                                                                                                                                                                                                                                                                                                                                                                                           | 227   | 174353  | Fixing U-bolt                                | 1   | Z23E00  | Teflon shoe                                     |
|                                                                                                                                                                                                                                                                                                                                                                                                                                                                                                                                                                                                                                                                                                                                                                                                                                                                                                                                                                                                                                                                                                                                                                                                                                                                                                                                                                                                                                 | 225   | 183255  | Handle rod                                   |     |         |                                                 |