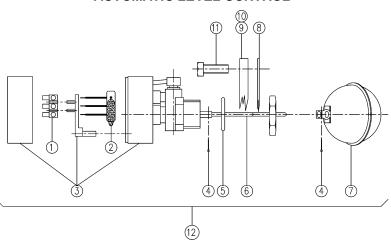

# AUTOMATIC LEVEL CONTROL

| Pos. | ARTICLE | DESCRIPTION             | Pos. | ARTICLE | DESCRIPTION                           |
|------|---------|-------------------------|------|---------|---------------------------------------|
| 1    | 43J001  | Clamp                   | 7    | 49G001  | Ball                                  |
| 2    | 49D014  | Microswitch             | 8    | 244236  | Flange gasket                         |
| 3    |         |                         | 9    | 183270  | Flange Ø135                           |
| 4    | 51P007  | Split pin Ø2 x 20       | 10   | 183273  | Flange Ø135 with ISPESL certification |
| 5    | 24E003  | Level gasket            | 11   | 50A016  | Screw M10 x 25 ASTM-A193-B7           |
| 6    | 184318  | Supporting floating rod | 12   | 49A002  | Complete automatic level              |