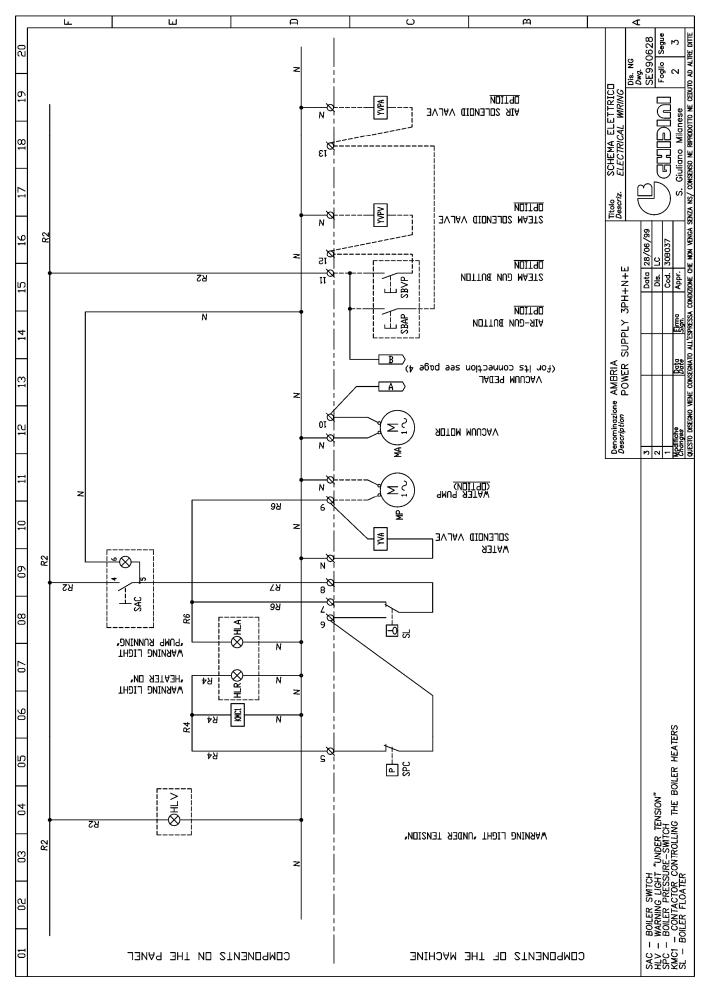

#### 6.3 ELECTRICAL WIRING

The electrical wiring must be carried out as indicated in the drawing. Check that the supply voltage and the frequency correspond to those indicated on the rating plate. The dimensions of the supply cable must suit the machine absorption and comply to the current regulations. It is advisable to install a switch with fuses or a magnetothermal one. Put the cable in the cable passage hole, then tighten. Connect the cable to the terminals of the feeder line on the control panel, as shown on the drawing of the present manual. Check the rotation direction of the motors; if not correct, invert two of the three input phases with each other.