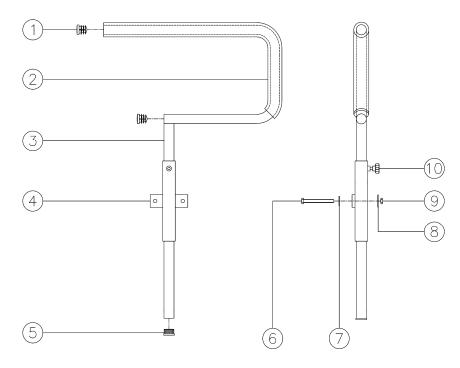

# **5 MACHINE COMPONENTS**

The following are the main machine components:

| Pos. | ARTICLE | DESCRIPTION                             | Pos. | ARTICLE | DESCRIPTION                      |
|------|---------|-----------------------------------------|------|---------|----------------------------------|
| 1    | 534269  | Antenna for cable                       | 34   | 39B036  | Water solenoid valve             |
| 2    | Z01L10  | Steam iron type U                       | 35   | 39H038  | Coil for water solenoid valve    |
| 3    | Z23C00  | Electric cable                          | 36   |         |                                  |
| 4    | 43H009  | Iron plug by Ilme                       | 37   | 173329  | Plate out of stainless steel     |
| 5    | 07A001  | Steam tube                              | 38   | 184466  | Rod for stainless steel plate    |
| 6    | 39H043  | Coil for steam iron solenoid valve      | 39   | 52C003  | Knob                             |
| 7    | 39B012  | Steam solenoid valve for iron           | 40   | 175103  | Vacuum pedal                     |
| 8    | 43G007  | Iron socket by Ilme                     | 41   |         |                                  |
| 9    | 173441  | Small control case for 2nd iron fitting | 42   | 43D002  | Vacuum micro-switch              |
| 10   | 43A020  | 2nd iron switch                         | 43   | 42B011  | Water pump 230V / 50Hz           |
| 11   |         | Power supply inlet                      | 44   | 42G021  | Pump condenser MF 10             |
| 12   | 301016  | Connector                               | 45   | 174356  | Water filter                     |
| 13   | Z18M00  | Complete fitting for second iron        | 46   | 36E006  | Hose holder Ø12mm                |
| 14   | 35A004  | Pressure gauge                          | 47   | 42A002  | Vacuum motor 230V / 50-60Hz      |
| 15   | 38S001  | Safety valve                            | 48   | 42H002  | Vacuum fan Ø180x72               |
| 16   | 43G006  | Socket for heated shape by Ilme         | 49   | 340017  | Vacuum fan wheel box             |
| 17   | 213123  | Table heater 1000 Watt                  | 50   | 172102  | Safety cover                     |
| 18   | 161020  | Perforated plate for universal table    | 51   | 202128  | Boiler                           |
| 19   | 274103  | Padding and cloth for maxi table        | 52   | E 02    | Automatic level control          |
|      | 274123  | Fadding and cloth for maxi table        | 53   | 244236  | Flange gasket Ø135mm             |
| 20   | Z27P31  | Padding and cloth for universal table   | 54   | 45G001  | Pressure switch 2 ÷ 5,5 bar      |
| 21   | 37A010  | Gate valve for boiler exhaust           | 55   | 25A001  | Iron rest out of silicone        |
| 22   | 274203  | Cloth for garment tray                  | 56   | 340019  | Sleeve shape                     |
| 23   | 175005  | Garment tray                            | 57   | 213134  | Sleeve shape heater 140 W        |
| 24   | 161037  | Stainless steel rail                    | 58   | 173323  | Sleeve shape plate               |
| 25   | 24A011  | Or-ring                                 | 59   | Z27P14  | Sleeve shape cloth               |
| 26   | 162114  | Universal table                         | 60   |         | Padding and net for sleeve shape |
| 27   | 39B012  | Solenoid valve for steam gun            | 61   | 43A020  | Sleeve shape switch              |
| 28   | 39H043  | Coil for steam gun solenoid valve       | 62   | 43A014  | Iron switch                      |
| 29   | Z07A00  | Steam gun                               | 63   | 43A043  | Main switch                      |
| 30   | 244236  | Flange gasket Ø135mm                    | 64   | 43A016  | Boiler warning light             |
|      | 212061  | Boiler heater 3,9 kW                    | 65   | 45A010  | Table thermostat                 |
| 31   | 212060  | Boiler heater 3,3 kW                    | 66   | 43A046  | Voltage warning light            |
|      | 212063  | Boiler heater 4,8 kW                    | 67   | 43A014  | Boiler switch                    |
| 32   | 07A002  | Steam tube out of silicone              | 68   | 43A016  | Water warning light              |
| 33   | 38W001  | Check valve                             |      |         |                                  |

# IRON AND LIGHTING RAIL

| Pos. | ARTICLE | DESCRIPTION                  | Pos. | ARTICLE | DESCRIPTION                                   |
|------|---------|------------------------------|------|---------|-----------------------------------------------|
| 1    | Z08M00  | Iron support fitting         | 14   | Z75010  | Insulator for condense vessel                 |
| 2    | 534264  | Spring                       | 15   | 174520  | Accessory holder                              |
| 3    | 43A001  | Balancing device             | 16   | 174521  | Bracket for accessory holder                  |
| 4    | 51X010  | Ring                         | 17   | 39H043  | Coil for steam iron solenoid valve            |
| 5    | 174022  | Bracket                      | 18   | 39B012  | Steam iron solenoid valve                     |
| 6    | 56B002  | Complete wheel               | 19   | 175108  | Supporting bracket for condensation separator |
| 7    | 43C009  | Lamp 36W - 230V              | 20   | 46R005  | Cable holder                                  |
| 8    | 43C007  | Complete upper light fixture | 21   | 244244  | Gasket 30x7x3                                 |
| 9    | 174084  | Front lamp support           | 22   | 43K005  | Switch box                                    |
| 10   | 22A002  | Bumper foot                  | 23   | 43A003  | Switch                                        |
| 11   | 173304  | Track L150                   | 24   | 43H001  | Plug                                          |
| ' '  | 173025  | Track L178                   | 25   | 174017  | Spacer L35                                    |
| 12   | 173028  | Upper column                 | 26   | 174016  | Spacer L43                                    |
| 13   | 202052  | Condensation separator       | 27   | 173011  | Bottom column                                 |