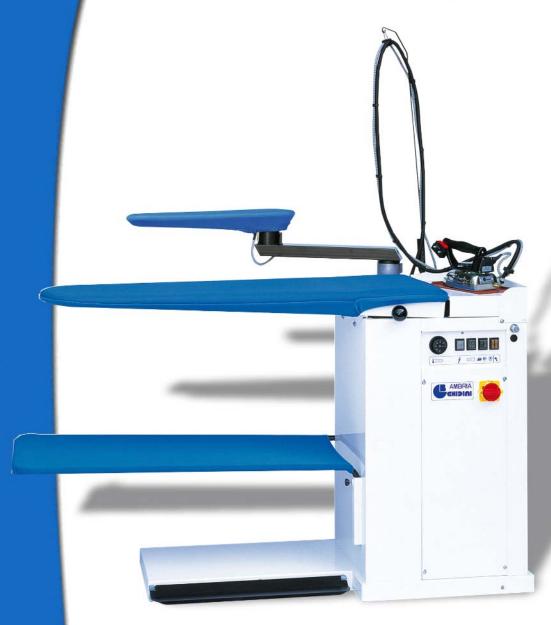

#### 2 GENERAL DESCRIPTION

The ironing table AMBRIA is completely self-contained and doesn't require any supporting equipment for its operation.

This machine uses an external power supply for its operation.

The machine features a broad universal ironing board and (on request) a sleeve shape with vacuum (both of which are padded and electrically heated), as well as a garment tray, a control panel to adjust the board temperature and to operate the different work stations, a professional steam iron, a built-in boiler with automatic water feeding and an automatic pressure control. Furthermore, it is possible to install on request a steam-air gun, a heated egg shape and a stainless steel spotting shape.

The operation is very user-friendly and efficient, thanks to its control by pedal.