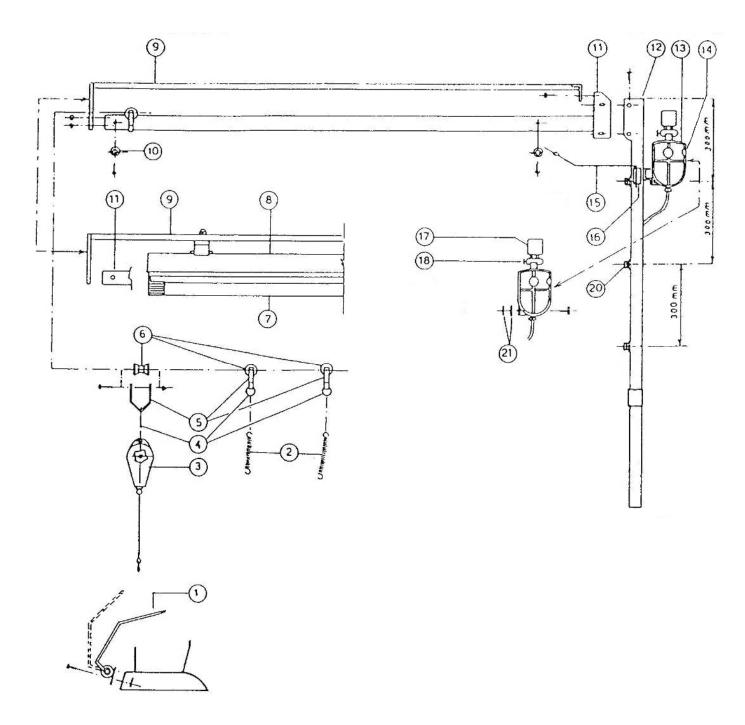

# IRON AND LIGHTING RAIL

| Pos. | ARTICLE | DESCRIPTION                  | Pos. | ARTICLE | DESCRIPTION                                   |
|------|---------|------------------------------|------|---------|-----------------------------------------------|
| 1    | Z08M00  | Iron support fitting         | 14   | Z75010  | Insulator for condense vessel                 |
| 2    | 534264  | Spring                       | 15   | 174520  | Accessory holder                              |
| 3    | 43A001  | Balancing device             | 16   | 174521  | Bracket for accessory holder                  |
| 4    | 51X010  | Ring                         | 17   | 39H043  | Coil for steam iron solenoid valve            |
| 5    | 174022  | Bracket                      | 18   | 39B012  | Steam iron solenoid valve                     |
| 6    | 56B002  | Complete wheel               | 19   | 175108  | Supporting bracket for condensation separator |
| 7    | 43C009  | Lamp 36W - 230V              | 20   | 46R005  | Cable holder                                  |
| 8    | 43C007  | Complete upper light fixture | 21   | 244244  | Gasket 30x7x3                                 |
| 9    | 174084  | Front lamp support           | 22   | 43K005  | Switch box                                    |
| 10   | 22A002  | Bumper foot                  | 23   | 43A003  | Switch                                        |
| 11   | 173304  | Track L150                   | 24   | 43H001  | Plug                                          |
| ' '  | 173025  | Track L178                   | 25   | 174017  | Spacer L35                                    |
| 12   | 173028  | Upper column                 | 26   | 174016  | Spacer L43                                    |
| 13   | 202052  | Condensation separator       | 27   | 173011  | Bottom column                                 |