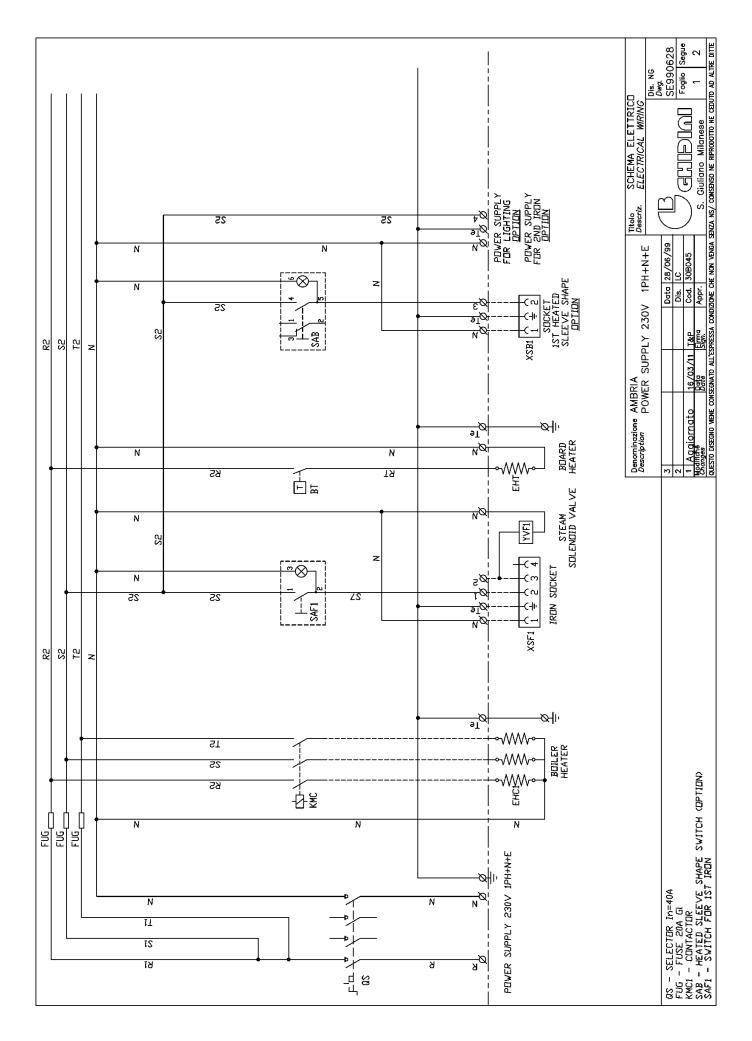

#### 6.3 ELECTRICAL WIRING

The electrical wiring must be carried out as indicated in the drawing. Check that the supply voltage and the frequency correspond to those indicated on the rating plate. The dimensions of the supply cable must suit the machine absorption and comply to the current regulations. It is advisable to install a switch with fuses or a magnetothermal one. Put the cable in the cable passage hole, then tighten. Connect the cable to the terminals of the feeder line on the control panel, as shown on the drawing of the present manual. Check the rotation direction of the motors; if not correct, invert two of the three input phases with each other.

**ATTENTION:** After having carried out all the electrical connections, make sure that the cables are protected against any possible hits and are suitably fixed and isolated.