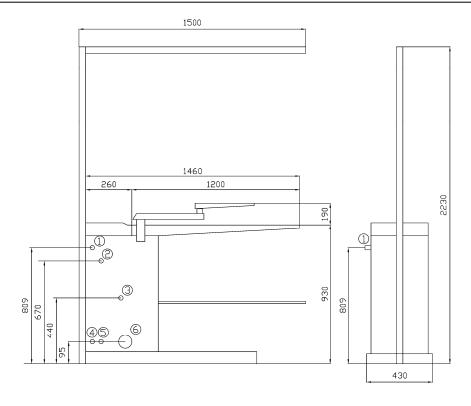

#### 11 6 OVERALL DIMENSIONS AND DRAWINGS

| 1 – Steam inlet         | 3 – Boiler exhaust | 5 – Water inlet    |
|-------------------------|--------------------|--------------------|
| 2 – Condensation return | 4 – Power supply   | 6 – Vacuum exhaust |
| Z – Condensation return | T - I Ower Supply  | 0 – Vacuum exmaust |